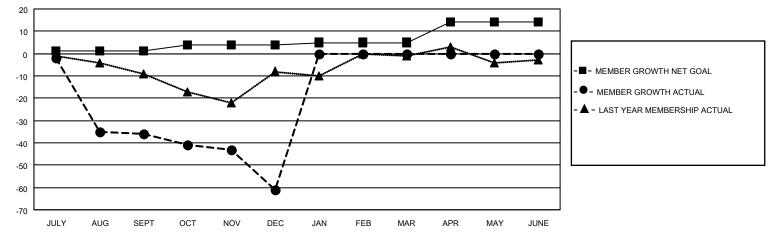

## GOALS AND ACTUAL MEMBERS CUMULATIVE

| DROPPED CLUBS: 2 |    | 11 CLUBS OF 39 ADDED 1 OR<br>MORE NEW MEMBERS | GENDER DISTRIBUTION       |              |  |
|------------------|----|-----------------------------------------------|---------------------------|--------------|--|
|                  |    | WORL NEW MEMBERS                              | MALE 676 (74.5            |              |  |
|                  |    |                                               | FEMALE                    | 231 (25.47%) |  |
| DROPPED MEMBERS  |    |                                               | NON BINARY                | 0 (0.00%)    |  |
|                  |    |                                               | PREFER NOT TO ANSWER      | 0 (0.00%)    |  |
| DECEASED         | 6  |                                               |                           |              |  |
| CLUB CANCELLED   | 29 | CLICK HERE FOR CUMULATIVE                     | TOTAL FAMILY UNIT MEMBERS | 131          |  |
| OTHER            | 58 | MEMBERSHIP DATA                               |                           |              |  |
| TOTAL            | 93 |                                               | FAMILY MEMBERS PAYING HAI | LF DUES 67   |  |
|                  |    |                                               |                           |              |  |